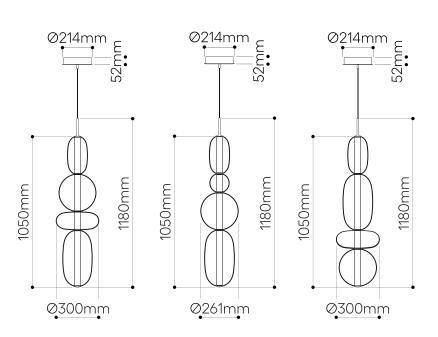

### LIGHTING DESCRIPTION

| LIGHTING DESCRIPTION |                                                                             |
|----------------------|-----------------------------------------------------------------------------|
| Size                 | dia 300 mm, H 1180 mm                                                       |
|                      | dia. 11,8 inch, H 46,5 inch                                                 |
| Cable                | black textile braid cable 2,5 m 98,4 inch                                   |
| Weigh                | 12 kg / 30 lb                                                               |
| Material             | mouth-blown lead-free crystal in black,<br>light grey, white, green and red |
| Mounting             | black matt powder coating                                                   |
| Mounting Materials   | aluminium black elox                                                        |
| Mounting Colors      | black                                                                       |
| Protection           | IP 20                                                                       |
| Nominal voltage      | 220-230V / A.C. 50-60 hz (EU)                                               |
|                      | 100-120 V / A.C. 60 Hz (USA)                                                |
| Class                | I. EU / I. USA                                                              |
| LIGHT SOURCE         |                                                                             |
| Туре                 | LED module 25,5W, 3800lm, 500mA, 51V                                        |
| Base                 | custom LED module                                                           |
| Voltage              | 200-240V, AC / 100-140V, AC                                                 |
| Temperature          | 2700 K                                                                      |
| Color index          | RA 90+                                                                      |
| Dimming              | Dimmable with TRIAC dimmers                                                 |
| TRANSFORMER          |                                                                             |
|                      | Mean Well PCD-40-500B (EU)                                                  |
|                      | ERP ESM050W-1050-42 (USA)                                                   |
| PACKAGING            |                                                                             |
|                      | O                                                                           |
| Material             | Cardboard                                                                   |
| Material<br>Size     | 540 × 540 × 1520 mm                                                         |