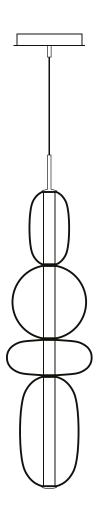

### LIGHTING DESCRIPTION

| LIGHTING DESCRIPTION |                                                                             |
|----------------------|-----------------------------------------------------------------------------|
| Size                 | dia 300 mm, H 1180 mm                                                       |
|                      | dia. 11,8 inch, H 46,5 inch                                                 |
| Cable                | black textile braid cable 2,5 m 98,4 inch                                   |
| Weigh                | 12 kg / 30 lb                                                               |
| Material             | mouth-blown lead-free crystal in black,<br>light grey, white, green and red |
| Mounting             | black matt powder coating                                                   |
| Mounting Materials   | aluminium black elox                                                        |
| Mounting Colors      | black                                                                       |
| Protection           | IP 20                                                                       |
| Nominal voltage      | 220-230V / A.C. 50-60 hz (EU)                                               |
|                      | 100-120 V / A.C. 60 Hz (USA)                                                |
| Class                | I. EU / I. USA                                                              |
| LIGHT SOURCE         |                                                                             |
| Туре                 | LED module 25,5W, 3800lm, 500mA, 51V                                        |
| Base                 | custom LED module                                                           |
| Voltage              | 200-240V, AC / 100-140V, AC                                                 |
| Temperature          | 2700 K                                                                      |
| Color index          | RA 90+                                                                      |
| Dimming              | Dimmable with TRIAC dimmers                                                 |
| TRANSFORMER          |                                                                             |
|                      | Mean Well PCD-40-500B (EU)                                                  |
|                      | ERP ESM050W-1050-42 (USA)                                                   |
| PACKAGING            |                                                                             |
|                      | O                                                                           |
| Material             | Cardboard                                                                   |
| Material<br>Size     | 540 × 540 × 1520 mm                                                         |